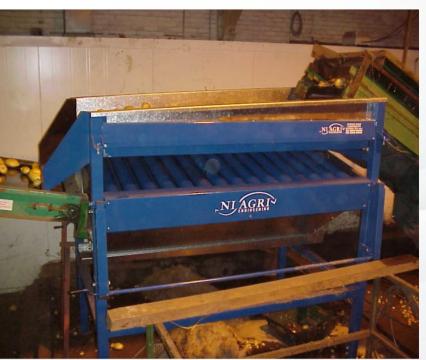

## **SPONGE DRYERS**

## Simple dryer system using open cell sponge

A simple, but effective way of removing excess water from potatoes after the washing process.

A series of sponge covered rollers remove excess water to reduce the risk of bacterial growth and diseases. The drive roller bed can be lowered on both side to facilitate maintenance and cleaning.

They are also ideal for eliminating moisture damage to paper bags used in the packaging process

This unit can be manufactured as a retro fit unit to be incorporated into your existing line or as part of a comprehensive line.