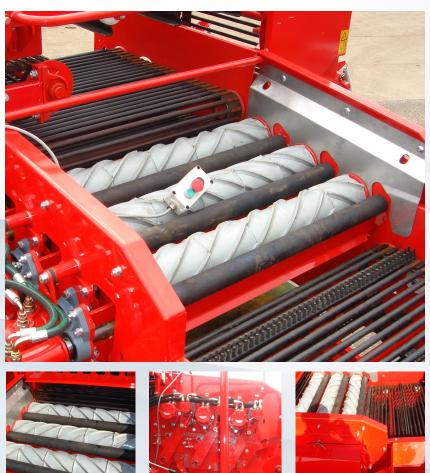

## Extra cleaning built into your harvester or intake

The Niagri Easy Cleaner has been designed to clean a wide range of root crops. Fitting the unit into an existing machine, such as a grader or harvester can dramatically increase the cleaning capacity of your existing machine.

The unit has a series of extraction rollers. Each pair consists of deformable segmented fluted rollers. The smaller clod roller is sprung loaded to extract large misshaped objects.

The operator can easily adjust the clod roller height and rotation from a central control box. The unit can be used on a wide range of crops.