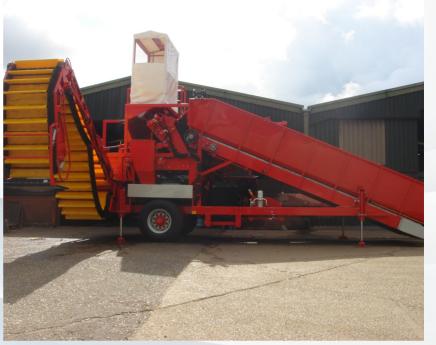

## **CLEANER LOADERS**

## Leave soil at the field it was harvested from

Niagri Cleaner Loaders are designed to transfer crops from field trailers to bulkers at the field side. Cleaning the product whilst at the field saves on unnecessary logistics.

The machine can be configured with various cleaning systems dependant on your particular crop and conditions. Loading hoppers of up to 2.4m wide give high capacity loading into the cleaning systems. With variable speeds throughout the machine you can control the level of cleaning.

Dirt is conveyed out the side of the machine, ready to be incorporated back into the site it was harvested from. Optional cleaning configurations available to choose from including traditional webs, grid webs, hedgehog belts, Easy cleaners, stars and coils.