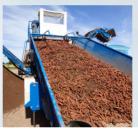

## Leave soil at the field it was harvested from

Niagri Cleaner Loaders are designed to transfer crops from field trailers to bulkers at the field side. Cleaning the product whilst at the field saves on unnecessary logistics.

Dirt is conveyed out the side of the machine, ready to be incorporated back into the site it was harvested from. Optional cleaning configurations available to choose from including traditional webs, grid webs, hedgehog belts, Easy cleaners, stars and coils.