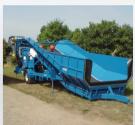

## **CLEANER LOADERS**

## Leave soil at the field it was harvested from

Niagri Cleaner Loaders are designed to transfer crops from field trailers to bulkers at the field side. Cleaning the product whilst at the field saves on unnecessary logistics.

The machine can be configured with various cleaning systems dependant on your particular crop and conditions. Loading hoppers of up to 2.4m wide give high capacity loading into the cleaning systems. With variable speeds throughout the machine you can control the level of cleaning.