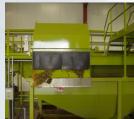

The Paddle type water cleaner from Niagri is designed to remove fibrous vegetable particles from water used during the washing process.

Various screen sizes are available from 0.5mm to 6mm.

This machine can be manufactured as a single unit or a multi-banked unit, dependent upon water quality and contamination levels.