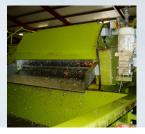

The Paddle type water cleaner from Niagri is designed to remove fibrous vegetable particles from water used during the washing process.

Various screen sizes are available from 0.5mm to 6mm.

This machine can be manufactured as a single unit or a multi-banked unit, dependent upon water quality and contamination levels.