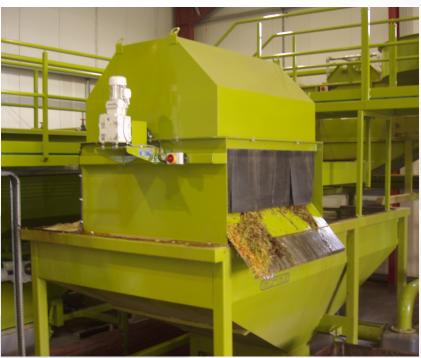

The Paddle type water cleaner from Niagri is designed to remove fibrous vegetable particles from water used during the washing process.

Various screen sizes are available from 0.5mm to 6mm.

This machine can be manufactured as a single unit or a multi-banked unit, dependent upon water quality and contamination levels.

Manufactured to suit particular needs and water cleanliness requirements.

Dewatering systems are also available, please contact us for more information.