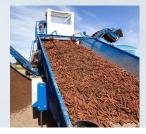

## Leave soil at the field where it was harvested from

Niagri Cleaner Loaders are designed to transfer crops from field trailers to bulkers at the field side. Cleaning the product whilst at the field saves on unnecessary logistics.

Dirt is conveyed out the side of the machine, ready to be incorporated back into the site it was harvested from. Optional cleaning configurations available to choose from including traditional webs, grid webs, hedgehog belts, Easy cleaners, stars and coils.