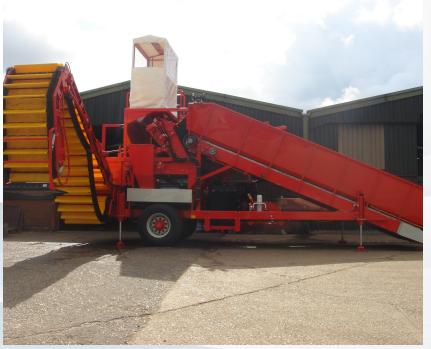

## **CLEANER LOADERS**

## Leave soil at the field where it was harvested from

Niagri Cleaner Loaders are designed to transfer crops from field trailers to bulkers at the field side. Cleaning the product whilst at the field saves on unnecessary logistics.

The machine can be configured with various cleaning systems dependant on your particular crop and conditions. Loading hoppers of up to 2.4m wide give high capacity loading into the cleaning systems. With variable speeds throughout the machine you can control the level of cleaning.