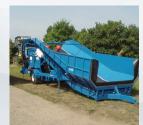

## **CLEANER LOADERS**

## Leave soil at the field where it was harvested from

Niagri Cleaner Loaders are designed to transfer crops from field trailers to bulkers at the field side. Cleaning the product whilst at the field saves on unnecessary logistics.

The machine can be configured with various cleaning systems dependant on your particular crop and conditions. Loading hoppers of up to 2.4m wide give high capacity loading into the cleaning systems. With variable speeds throughout the machine you can control the level of cleaning.