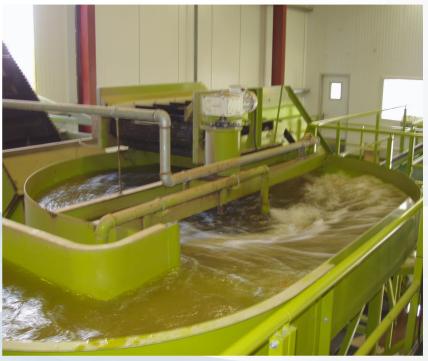

## Remove stone & clod prior to the washing process

Niagri Cyclone Destoners are an effective way of removing stone & clod prior to the washing process, preventing high maintenance costs on downstream machinery.

## **High Output**

High output centrifugal stone separators are available up to 4m diameter, giving high capacity outputs up to 60tph. The hopper is filled with water from the bottom, creating a tornado like effect.

Gravity enables stones and debris to fall to the bottom, while the crop floats to the top. A rotary paddle creates surface flow to discharge the product via an output chute.

Manufactured from heavy gauge steel to ensure long life of the hopper, which can also be lined with a durable polyurethane for even longer lasting wear.