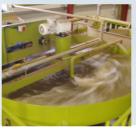

## **High Output**

High output centrifugal stone separators are available up to 4m diameter, giving high capacity outputs up to 60tph. The hopper is filled with water from the bottom, creating a tornado like effect.

Gravity enables stones and debris to fall to the bottom, while the crop floats to the top. A rotary paddle creates surface flow to discharge the product via an output chute.

Manufactured from heavy gauge steel to ensure long life of the hopper, which can also be lined with a durable polyurethane for even longer lasting wear.