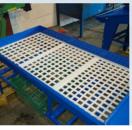

#### **Grading table**

- Grade samples after washing
- 3 screen positions (665mm x 445mm)
- Plastic screens available in various apertures
- crate holding framework underneath