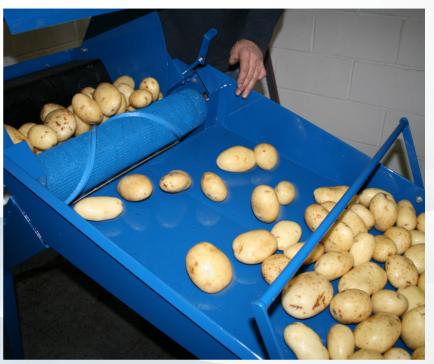

## 25kg fast washer for potatoes

The Niagri Cleanwash 25 is an ideal potato washer for either the smaller grower who requires a simple washing system or a sample washer for the larger grower. The Cleanwash 25 only uses clean water, therefore there is no cross contamination from using dirty water, giving the product a longer shelf life.

Wash 25kg samples in just 2 ½ minutes. Load the hopper with potatoes and start the machine. Once the product has been washed simply lift the quadrant to unload onto the inspection table or choose from the various options overleaf. From there the product can be loaded into a crate or straight into bags with the optional bagging attachment.