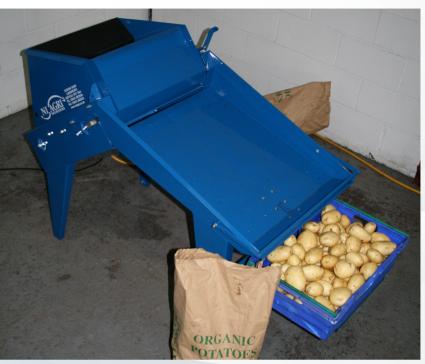

## 25kg fast washer for potatoes

The Niagri Cleanwash 25 is an ideal potato washer for either the smaller grower who requires a simple washing system or a sample washer for the larger grower. The Cleanwash 25 only uses clean water, therefore there is no cross contamination from using dirty water, giving the product a longer shelf life.

Wash 25kg samples in just 2 ½ minutes. Load the hopper with potatoes and start the machine. Once the product has been washed simply lift the quadrant to unload onto the inspection table or choose from the various options overleaf. From there the product can be loaded into a crate or straight into bags with the optional bagging attachment.