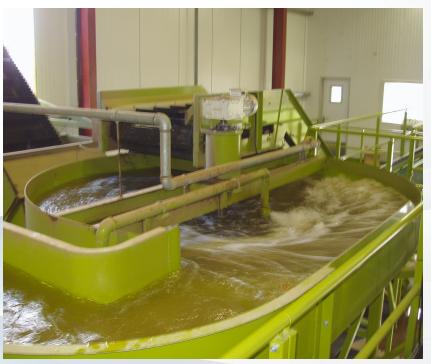

## Remove stone & clod prior to the washing process

Niagri Cyclone Destoners are an effective way of removing stone & clod prior to the washing process, preventing high maintenance costs on downstream machinery.

## **High Output**

High output centrifugal stone separators are available up to 4m diameter, giving high capacity outputs up to 60tph. The hopper is filled with water from the bottom, creating a tornado like effect. Gravity enables stones and debris to fall to the bottom, while the crop floats to the top. A rotary paddle creates surface flow to discharge the product via an output chute.

Manufactured from heavy gauge steel to ensure long life of the hopper, which can also be lined with a durable polyurethane for even longer lasting wear.

Trash removers, dewatering & water recirculating machinery also available.