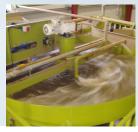

## Remove stone & clod prior to the washing process

Niagri Cyclone Destoners are an effective way of removing stone & clod prior to the washing process, preventing high maintenance costs on downstream machinery.

## **High Output**

High output centrifugal stone separators are available up to 4m diameter, giving high capacity outputs up to 60tph. The hopper is filled with water from the bottom, creating a tornado like effect. Gravity enables stones and debris to fall to the bottom, while the crop floats to the top. A rotary paddle creates surface flow to discharge the product via an output chute.