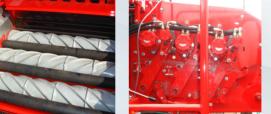

The unit has a series of extraction rollers. Each pair consists of deformable segmented fluted rollers. The smaller clod roller is sprung loaded to extract large misshaped objects.

The operator can easily adjust the clod roller height and rotation from a central control box. The unit can be used on a wide range of crops.