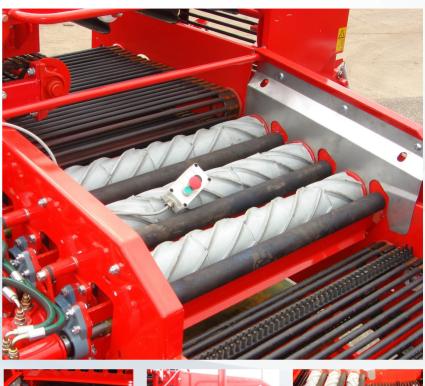

## Extra cleaning built into your harvester or intake

The Niagri Easy Cleaner has been designed to clean a wide range of root crops. Fitting the unit into an existing machine, such as a grader or harvester can dramatically increase the cleaning capacity of your existing machine.

The unit has a series of extraction rollers. Each pair consists of deformable segmented fluted rollers. The smaller clod roller is sprung loaded to extract large misshaped objects.

The operator can easily adjust the clod roller height and rotation from a central control box. The unit can be used on a wide range of crops.