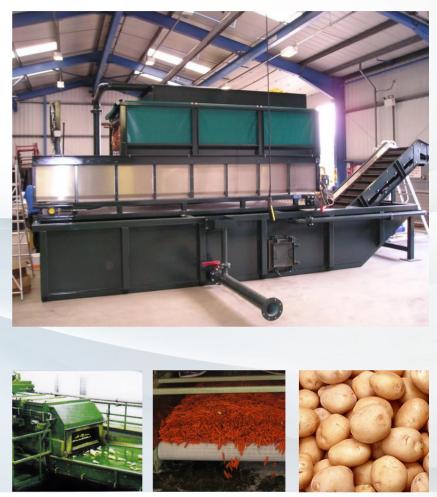

# **BRUSH WASHERS**

### Fast gentle washing for a range of root crops

An alternative to barrel washers, a more aggressive wash for hardy vegetables. The Niagri Brush Washer cleans a wide range of root crops in a continuous and speedy process.

Mindful of eliminating damage to crops, this design incorporates a hydraulically operated table to control the cleaning time and speed.

Manufactured to an extremely high standard to withstand continuous us in carrot and parsnip production. The speed of the top and bottom brushes can be also be adjusted independently to control the finish

## **FEATURES**

- Robust British design
- Hydraulically operated table angle
- Independent brush speeds
- Spray bar mounted above
- Water can be recycled
- Better finish than barrel type washer
- Manufactured to your output requirements
- Painted mild steel or 304 grade stainless steel construction