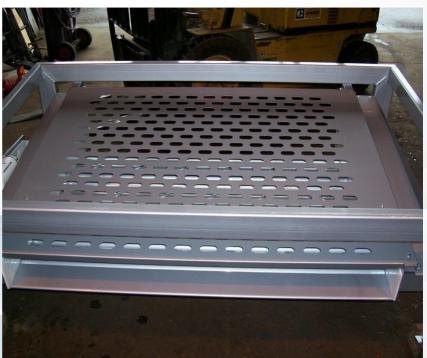

## **LEAF EXTRACTORS**

## **FEATURES**

- 2 Progress rollers
- 6 Pairs contra rotating rollers
- Widths up to 2.4 meters to suit individual requirements
- Heavy duty geared drive
- Recycled oiling system giving longer life to bearings & gears
- Retrofitted into existing lines

## Remove tops and leaf from crops such as carrots, parsnips and red beet

A series of progress rollers and contra-rotating rollers remove the foliage from the vegetable, without causing damage to the crop.