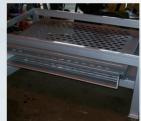

## **LEAF EXTRACTORS**

## **FEATURES**

- 2 Progress rollers
- 6 Pairs contra rotating rollers
- Widths up to 2.4 meters to suit individual requirements
- Heavy duty geared drive
- Recycled oiling system giving longer life to bearings & gears
- Retrofitted into existing lines

## Remove tops and leaf from crops such as carrots, parsnips and red beet

A series of progress rollers and contra-rotating rollers remove the foliage from the vegetable, without causing damage to the crop.