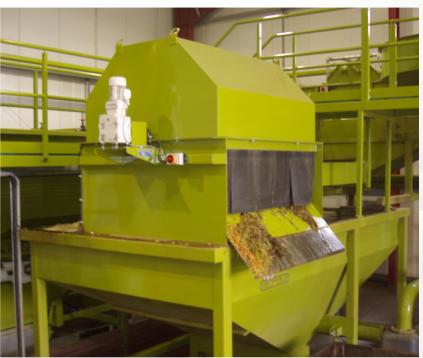

The Paddle type water cleaner from Niagri is designed to remove fibrous vegetable particles from water used during the washing process.

Various screen sizes are available from 0.5mm to 6mm.

This machine can be manufactured as a single unit or a multi-banked unit, dependent upon water quality and contamination levels.

Manufactured to suit particular needs and water cleanliness requirements.

Dewatering systems are also available, please contact us for more information.

This machine is suitable for the following:

All waste water discharged from cleaning a variety of vegetables