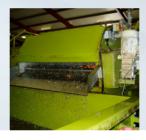

The Paddle type water cleaner from Niagri is designed to remove fibrous vegetable particles from water used during the washing process.

Various screen sizes are available from 0.5mm to 6mm.

This machine can be manufactured as a single unit or a multi-banked unit, dependent upon water quality and contamination levels.